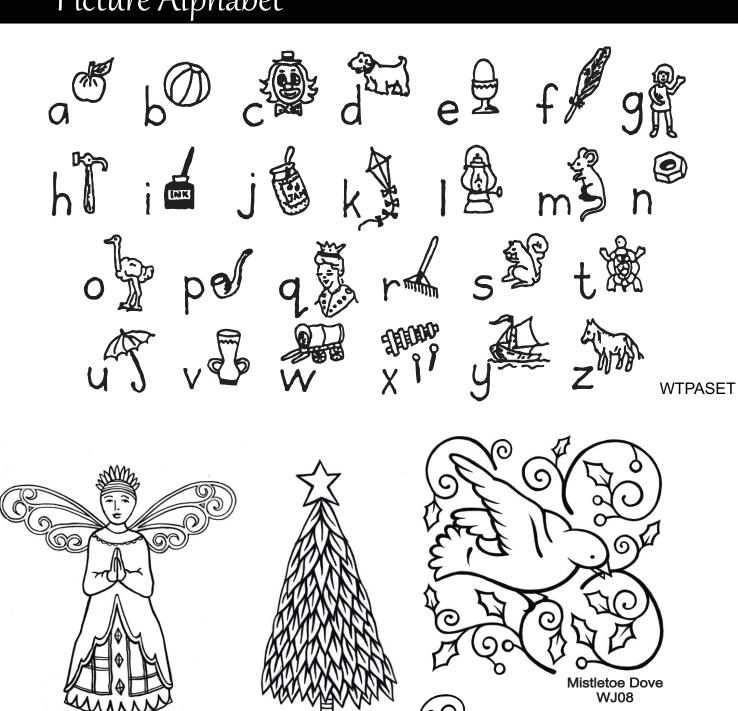

## Picture Alphabet

Christmas Dino WF114

Steam Train WF115

Zebra Crossing WK5

4 x Stamp WF146

Rose Garden WJ59

Wanda Stamp Creations